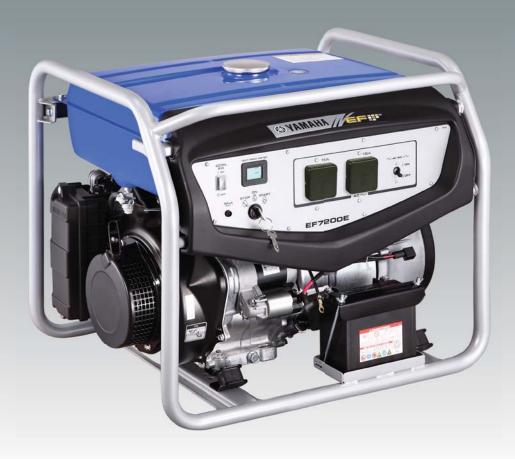

## ► **EF7200E**

The EF7200E boasts a powerful 357cc OHV Yamaha engine outputting 5000W continuous, a 28L large fuel tank that can run continuously for up to 11 hours and with its electric start system you will have hassle free starting every time.

Fully equipped with dual 15A outlets, the EF7200E is equipped to take on the heavy-tasks with the simple push of a button.

- 6000W max, 5000W rated
- · High quality electricity
- Digital multi-function meter display. Displays cumulative running time (hours) and voltage
- Economy idle for better fuel efficiency and quieter operation
- · Heavy duty welded roll cage style frame
- Over 11 hours running time
- · Fuel gauge monitor
- · Electric start.